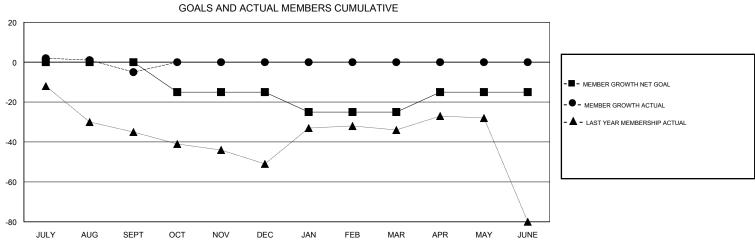

## STEVE ANTON **LOCATION MICHIGAN GMT CA** Clubs Members RESULTS FOR 2018-2019 RESULTS FOR 2018-2019 NEW CLUB GOAL NEW CLUBS DROPPED CLUBS MEMBER GROWTH NET MEMBER GROWTH DROPPED QUARTER QUARTER GOAL ACTUAL MEMBERS ACTUAL (including transfers) 0 0 0 13 15 JULY/AUG/SEPT JULY/AUG/SEPT 0 -15 0 0 OCT/NOV/DEC OCT/NOV/DEC 0 0 0 0 0 -10 JAN/FEB/MAR JAN/FEB/MAR 0 0 0 0 APR/MAY/JUNE 10 APR/MAY/JUNE